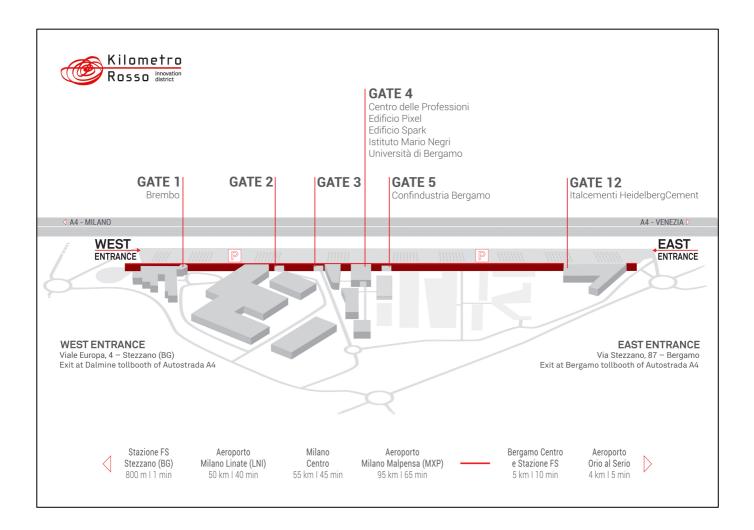

# **WEST ENTRANCE**

Viale Europa, 4 – Stezzano (Bergamo) Exit at Dalmine tollbooth of Autostrada A4

# **EAST ENTRANCE**

Via Stezzano, 87 – Bergamo Exit at Bergamo tollbooth of Autostrada A4

### By highway Autostrada A4, driving from Milan: exit at DALMINE tollbooth

Continue towards Stezzano/Bergamo for around 3 km, following road signs to "Kilometro Rosso". After the bridge over Autostrada A4, go around the roundabout (in a counter-clockwise direction) until the 4th exit, and then turn right into the Science and Technology Park avenue (WEST ENTRANCE: viale Europa, 4 - Stezzano Bergamo).

To reach **Centro delle Professioni** and **Spazio Eventi**, drive on from the gatehouse barrier until **GATE 4** - Centro delle Professioni.

### By highway Autostrada A4, driving from Venice: exit at BERGAMO tollbooth

Continue towards Treviglio for about 3 km, following road signs to "Kilometro Rosso". After the underpass just outside Bergamo, at the roundabout, turn right into Kilometro Rosso's avenue (EAST ENTRANCE: Via Stezzano, 87 - Bergamo). To reach **Centro delle Professioni** and **Spazio Eventi**, drive on from the gatehouse barrier until **GATE 4** - Centro delle Professioni.

## From Orio al Serio International Airport (Bergamo)

Once you exit the airport (located approximately 7 km from our Science Park), you can reach us by ATB public transport or taxi.

For further information on routing and timetables: <u>www.atb.bergamo.it</u>